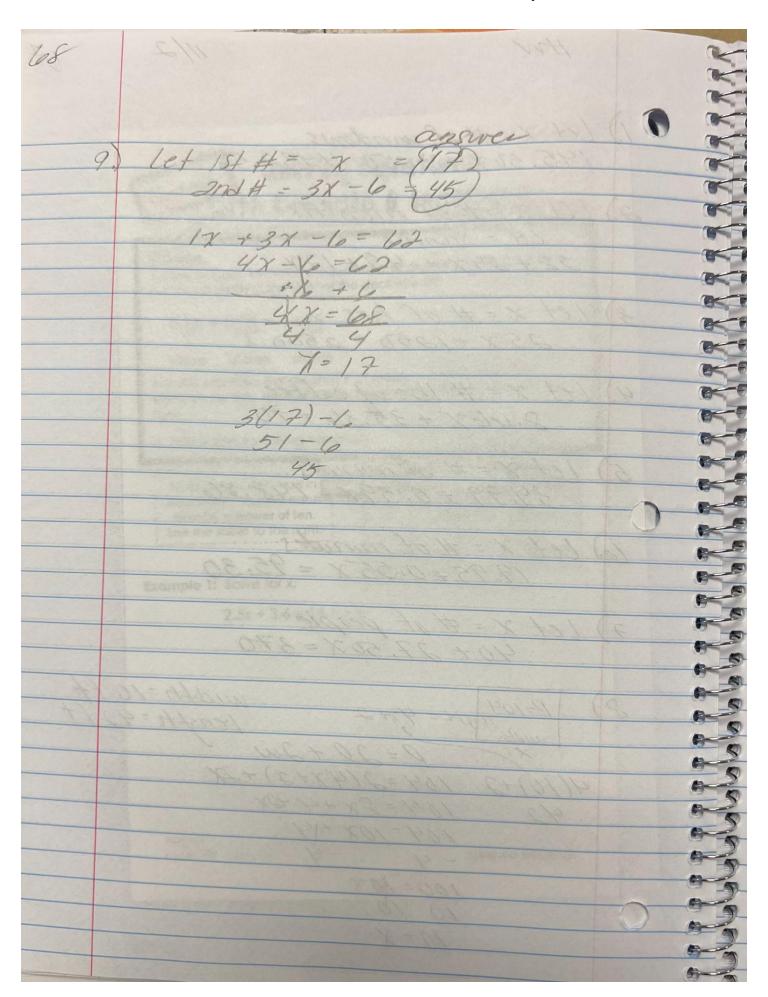

## HW: Oct. 25 Answer Key

|     | ./2                                                           |
|-----|---------------------------------------------------------------|
| TO  | HW 11/2 61                                                    |
| 0   |                                                               |
| 7   |                                                               |
|     | 1) 1 1 x - # of windows                                       |
|     | 1) Let X = # of windows<br>145.50 X + 2250 = 4432.50          |
| 100 | 195.30 A + 255                                                |
|     | 2) let x = # of months                                        |
| 10  | 2) Let $x = 401$ months<br>LA = Sunnse<br>28 + 24x = 49 + 17x |
| 70  | 20, 242 - 49+17X                                              |
|     | 28 + 21 x = 1                                                 |
| 3   | 3) let x = # of hrs                                           |
|     | 25 x + 1250 = 2500                                            |
| -   | 23 X 7 / 850 238                                              |
| -9  | 11 Let x - # the at coffee                                    |
| -3  | 4) Let x = # 165 of coffee<br>8.46x + 35.36 = 70              |
| 9   | 8.40 × 4 33 100                                               |
| -5  | 5) Let X = # of minutes                                       |
| 2   | 34.99 + 0.59x = 148.86                                        |
| 3 0 |                                                               |
|     | (a) let x = # of minutes                                      |
| -   | $19.95 + 0.55 \chi = 95.30$                                   |
| -3  |                                                               |
| 2   | 7) Let x = # of people                                        |
| 23  | $40 + 27.50 \times = 370$                                     |
| 10  | 10,01,01,0                                                    |
| -20 | 8) P=104 width=10 ff                                          |
|     | 8) P=104 width=10 ff width=10 ff / length=42 ft               |
|     | P=20+2w                                                       |
|     | 4(10)+2 104=2(4x+2)+2x                                        |
|     | 42 104=8x+4+2x                                                |
| 7   | 104 = 10x +14                                                 |
| 7   | - 4 - 4                                                       |
| 7   | 100 = tore                                                    |
| 7 0 | 100=100                                                       |
|     |                                                               |
| 0   | 10 = X                                                        |
| 10  |                                                               |
| R   |                                                               |

HW: Nov. 2 Answer Key